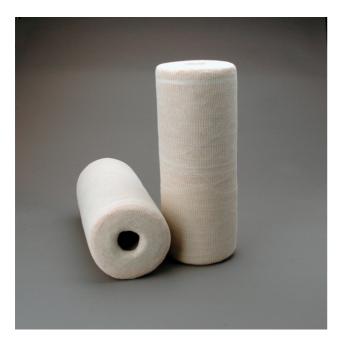

## P552414 LUBE FILTER, CARTRIDGE SOCK

#### Attributes

| Outer Diameter | 171 mm (6.73 inch)  |
|----------------|---------------------|
| Inner Diameter | 63 mm (2.48 inch)   |
| Length         | 451 mm (17.76 inch) |
| Efficiency 99% | 40 micron           |
| Туре           | Sock                |
| Style          | Cartridge           |