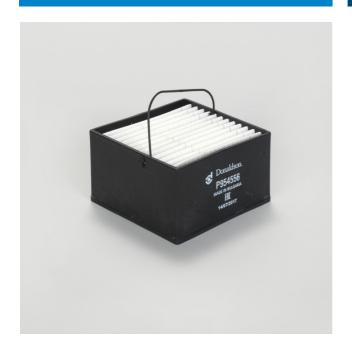

## P954556

FUEL FILTER, BOX

## **Attributes**

| Efficiency Beta 20      | 30 micron                          |
|-------------------------|------------------------------------|
| Efficiency 98% in Water | 1 micron                           |
| Efficiency Beta 100     | 50 micron                          |
| Length                  | 88.5 mm (3.48 inch)                |
| Width                   | 88.5 mm (3.48 inch)                |
| Height                  | 55 mm (2.17 inch)                  |
| Style                   | Вох                                |
| Primary Application     | Use When Filter Housing Has Heater |