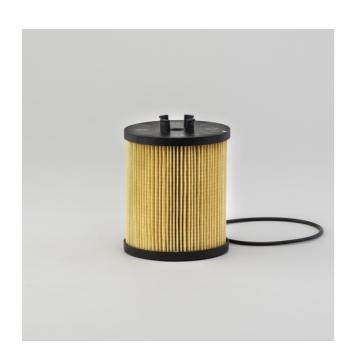

## P550938

## LUBE FILTER, CARTRIDGE

Why Choose Donaldson Lube Filters?

Donaldson lube filters are designed to keep today's engine lube systems functioning at peak performance.

- Keep oil clean by capturing contaminants that cause engine damage.
- Include heavy duty components that are built to perform, built to last.
- Deliver essential engine protection for maximum cold flow performance.

### **Attributes**

| Outer Diameter      | 122 mm (4.80 inch)  |
|---------------------|---------------------|
| Inner Diameter      | 57 mm (2.24 inch)   |
| Length              | 133 mm (5.24 inch)  |
| Efficiency 99%      | 30 micron           |
| Style               | Cartridge           |
| Primary Application | JOHN DEERE RE509672 |